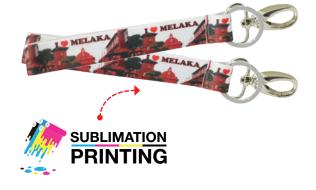

#### **GOODIES BAG**

Make to Order

ITC CFP

Material Polyester

**MOQ** 100

# **MULTIPURPOSE POUCH**

Make to Order

ITC CFP

Material Polyester

**MOQ** 100



#### **KEY CHAIN**

Make to Order

ITC CFP

Material Polyester

**MOQ** 100







#### **PASSPORT HOLDER**

Make to Order

ITC

CFP

Material

Polyester

MOQ

100













# Button Badges Make to Order

**Dimension** 37mm / 44mm / 58mm/ 75mm







### **MAKE TO ORDER**





#### Silk Banner Make to Order





**Neck Tie** Make to Order











# ACRYLIC CRYSTAL

**Crystal Series** 

ITC CFP













# **ACRYLIC KEYCHAIN**

**Crystal Series** 

ITC CFP



# WPF 01 KL Skyline Make to Order

0062 ITC

**Dimension** 18.3cm(H)x35cm(L)x1.6cm(W)



# WPF 02 Kampung Kids Make to Order

ITC 0042

**Dimension** 23.3cm(H)x28.4cm(L)x1.9cm(W)