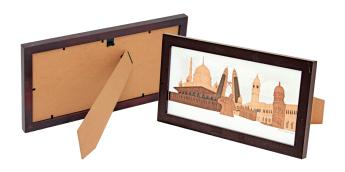

# WPF 01 KL Skyline Make to Order

0062 ITC

**Dimension** 18.3cm(H)x35cm(L)x1.6cm(W)