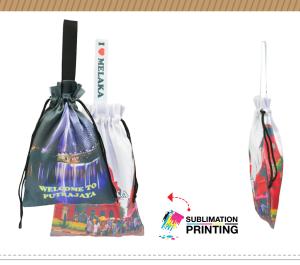

#### **GOODIES BAG**

Make to Order

ITC CFP

Material Polyester

**MOQ** 100

# **MULTIPURPOSE POUCH**

Make to Order

ITC CFP

Material Polyester

**MOQ** 100



#### **KEY CHAIN**

Make to Order

ITC CFP

Material Polyester

**MOQ** 100







#### **PASSPORT HOLDER**

Make to Order

ITC

CFP

Material

Polyester

MOQ

100













# Button Badges Make to Order

**Dimension** 37mm / 44mm / 58mm/ 75mm







### **MAKE TO ORDER**





#### Silk Banner Make to Order





**Neck Tie** Make to Order











# ACRYLIC CRYSTAL

**Crystal Series** 

ITC CFP













# **ACRYLIC KEYCHAIN**

**Crystal Series** 

ITC CFP



# WPF 01 KL Skyline Make to Order

0062 ITC

**Dimension** 18.3cm(H)x35cm(L)x1.6cm(W)



# WPF 02 Kampung Kids Make to Order

ITC 0042

**Dimension** 23.3cm(H)x