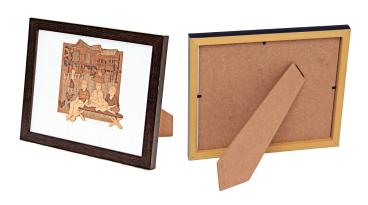

# WPF 02 Kampung Kids Make to Order

ITC 0042

**Dimension** 23.3cm(H)x28.4cm(L)x1.9cm(W)