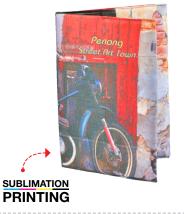

#### **PASSPORT HOLDER**

Make to Order

ITC

CFP

Material

Polyester

MOQ

100